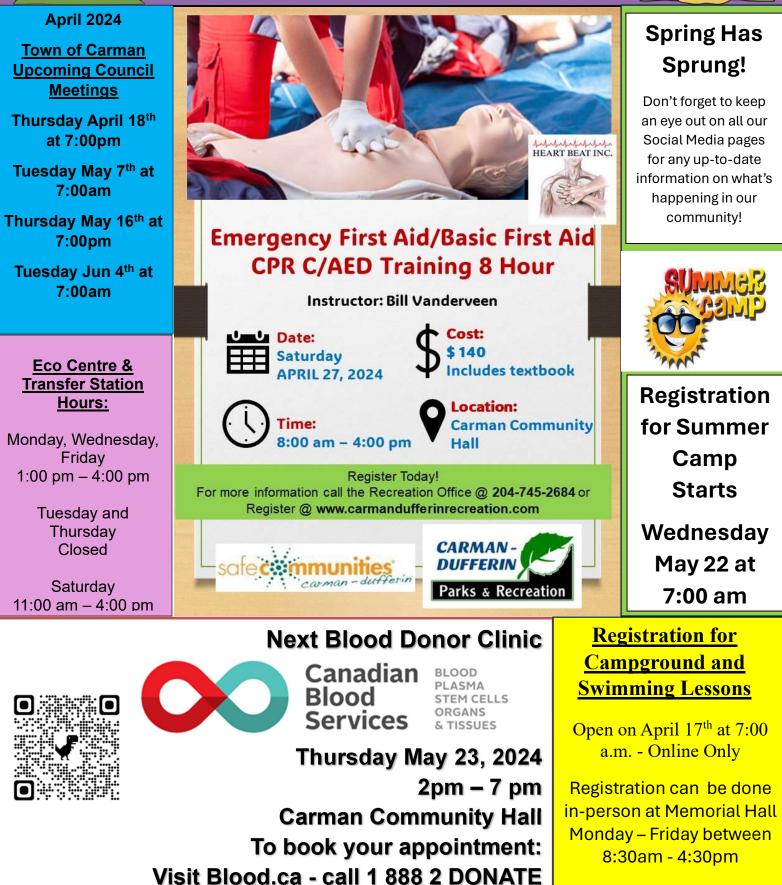

# **Upcoming Recreation Programs....**

**CDR Summer Hockey Camp** August 26-August 30

Registration will open May 1st at 7:00 am online

**Folklorama Bus Tour 2024** 3 Pavilions for \$125.00

British Isles, Korean, Egyptian Registration will open May 27<sup>th</sup> at 9:00 am

### U7 Intro to Hockey

Monday and Wednesdays in September Registration will open June 3<sup>rd</sup> at 7:00 am online

> To Register please visit www.carmandufferinrecreation.com

> Need More information? Don't hesitate to contact us at programcdr@townofcarman.com